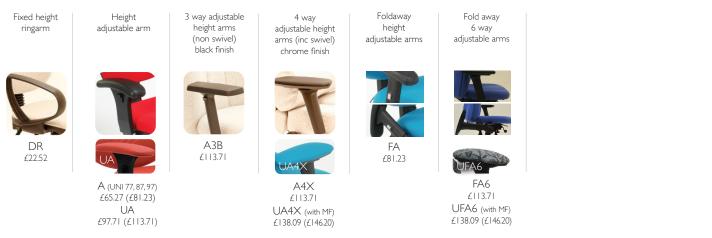

# mechanisms / undercarriage and other options



### Seat options



#### Arm options



## Base options



Extra personalisations

#### Sacral Duo upholstered Outside back UPH Pneumatic Mechanical Pneumatic pump Thoracic pump Headrest Heavy duty Anti static pump lumbar pump lumbar 2 way and mechanical headrest for seat & back for plastics dissapates static adjustable lumbar 2 way lumbar CODE: U CODE: SP CODE: LP CODE: L2 CODE: L2 LP CODE: TP CODE: HR2 CODE: HR CODE: DU CODE: AS £41.40 £41.40 £82.81 £124.21 £41.40 £81.23 £138.09 £41.40 £20.06 £162.45 (with MF £89.35) (with MF £146.20) (Special fabric required)