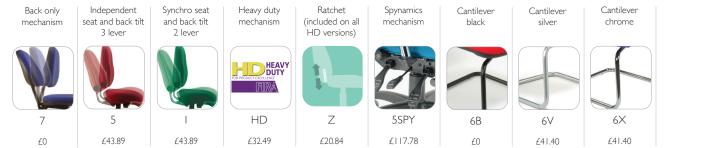

# mechanisms / undercarriage and other options



### Seat options



#### Arm options



## Base options



Extra personalisations

#### Sacral Duo upholstered Outside back UPH Pneumatic Mechanical Pneumatic pump Thoracic pump Headrest Heavy duty Anti static pump lumbar pump lumbar 2 way and mechanical headrest for seat & back for plastics dissapates static adjustable lumbar 2 way lumbar CODE: U CODE: SP CODE: LP CODE: L2 CODE: L2 LP CODE: TP CODE: HR2 CODE: HR CODE: DU CODE: AS £41.40 £41.40 £82.81 £124.21 £41.40 £81.23 £138.09 £41.40 £20.06 £162.45 (with MF £89.35) (with MF £146.20) (Special fabric required)