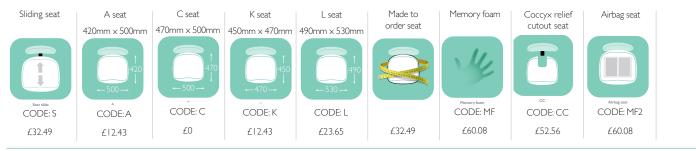

# mechanisms / undercarriage and other options



### Seat options



#### Arm options



## Base options



Extra personalisations

#### Sacral Duo upholstered Outside back UPH Pneumatic Mechanical Pneumatic pump Thoracic pump Headrest Heavy duty Anti static pump lumbar pump lumbar 2 way and mechanical headrest for seat & back for plastics dissapates static adjustable lumbar 2 way lumbar CODE: U CODE: SP CODE: LP CODE: L2 CODE: L2 LP CODE: TP CODE: HR2 CODE: HR CODE: DU CODE: AS £41.40 £41.40 £82.81 £124.21 £41.40 £81.23 £138.09 £41.40 £20.06 £162.45 (with MF £89.35) (with MF £146.20) (Special fabric required)