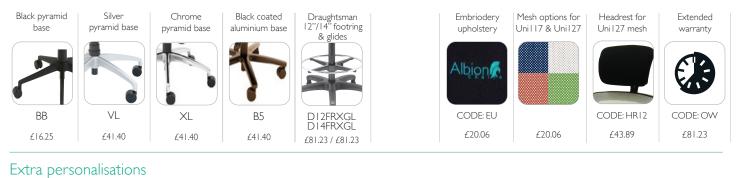

# mechanisms / undercarriage and other options



### Seat options



#### Arm options



## Base options



Extra personalisations

#### Sacral Duo upholstered Outside back UPH Pneumatic Mechanical Pneumatic pump Thoracic pump Headrest Heavy duty Anti static pump lumbar pump lumbar 2 way and mechanical headrest for seat & back for plastics dissapates static adjustable lumbar 2 way lumbar CODE: U CODE: SP CODE: LP CODE: L2 CODE: L2 LP CODE: TP CODE: HR2 CODE: HR CODE: DU CODE: AS £41.40 £41.40 £82.81 £124.21 £41.40 £81.23 £138.09 £41.40 £20.06 £162.45 (with MF £89.35) (with MF £146.20) (Special fabric required)