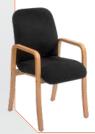

### K8A

Executive visitors four legged armchair; laminated frame; natural finish only; stacking.

Seat Height: SH475mm Overall Size: H930 × W545 × D685mm

COL1 £261.61 COL2 £286.43