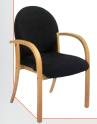

### K48A

Executive visitor four legged armchair, laminated frame, natural finish only.

Seat Height: SH475mm Overall Size: H930 × W545 × D685mm

COLI £303.99
COL2 £328.81