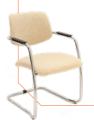

## V26 / V36

The V26/36's offer a very comfortable stacking cantilever frame with integral arm in chrome finish.

### V26IAX

Cantilever frame with Integral Arm in chrome finish. Medium back with (VU) and without (V) upholstered outside back.

Seat Height: SH440mm Overall Size: H850  $\times$  W550  $\times$  D630mm

COL1 £241.76 COL2 £252.62