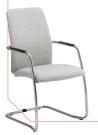

## V26 / V36

The V26/36's offer a very comfortable stacking cantilever frame with integral arm in chrome finish.

### V26IAX

Cantilever frame with Integral Arm in chrome finish. Medium back with (VU) and without (V) upholstered outside back.

Seat Height: SH440mm Overall Size: H850  $\times$  W550  $\times$  D630mm

COL1 £241.76 COL2 £252.62

#### VU26IAX

Medium back with upholstered outside back.

Seat Height: SH440mm Overall Size: H850 × W550 × D630mm