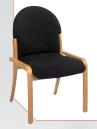

### **K8**

Executive visitors four legged sidechair; laminated frame; natural finish only; stacking.

Seat Height: SH475mm Overall Size: H930  $\times$  W545  $\times$  D685mm

COL1 £261.61 COL2 £286.43