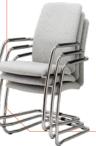

### K8A

Executive visitors four legged armchair; laminated frame; natural finish only; stacking.

Seat Height: SH475mm Overall Size: H930 × W545 × D685mm

COL1 £261.61 COL2 £286.43

### **K8**

Executive visitors four legged sidechair; laminated frame; natural finish only; stacking.

Seat Height: SH475mm Overall Size: H930  $\times$  W545  $\times$  D685mm

COL1 £261.61 COL2 £286.43