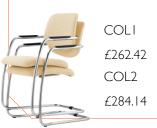

#### V36IAX

High back with (VU) and without (V) upholstered outside backs.

Seat Height: SH440mm Overall Size: H950  $\times$  W550  $\times$  D630mm

COL1 £284.42 COL2 £296.84

### VU36IAX

High back with upholstered outside back.

Seat Height: SH440mm Overall Size: H950 × W550 × D630mm

COLI £305.09

COL2

£326.80