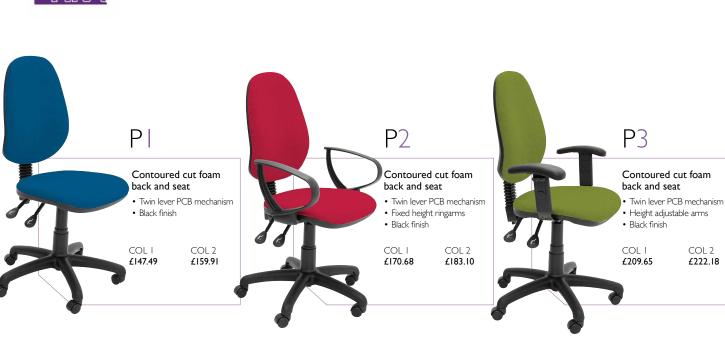

The **P range** provides a compact range of operator, task seating with price in mind. Selecting the seating is a simple case of choosing no arms or a ring or a height adjustable arm; the functionality remains the same and meets the minimum VDU requirement in the workplace.

We haven't compromised on this UK manufactured chair; we still use the FIRA tested mechanical parts and it's guaranteed for 3 years; reduced to 1 year for 24/7 use. We have made savings by reducing the options available, and by using cut foams as opposed to moulded (cold cure) foams.

If you are looking for value for money and one of our UNI Bundles or Bespoke chairs does not meet your needs, then enquire about one of the **P range.** 

Certified for **24 / 7** use