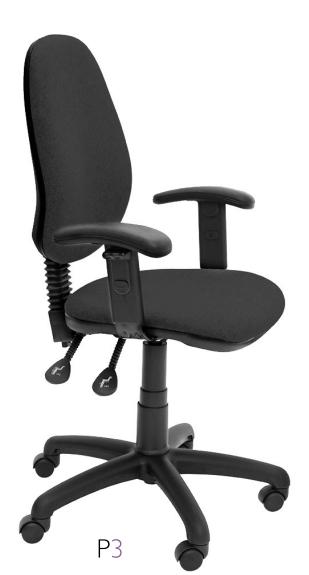

The **P range** provides a compact range of operator, task seating with price in mind. Selecting the seating is a simple case of choosing no arms or a ring or a height adjustable arm; the functionality remains the same and meets the minimum VDU requirement in the workplace.

If you are looking for value for money and one of our UNI Bundles or Bespoke chairs does not meet your needs, then enquire about one of the **P range.** 

Certified for **24 / 7** use