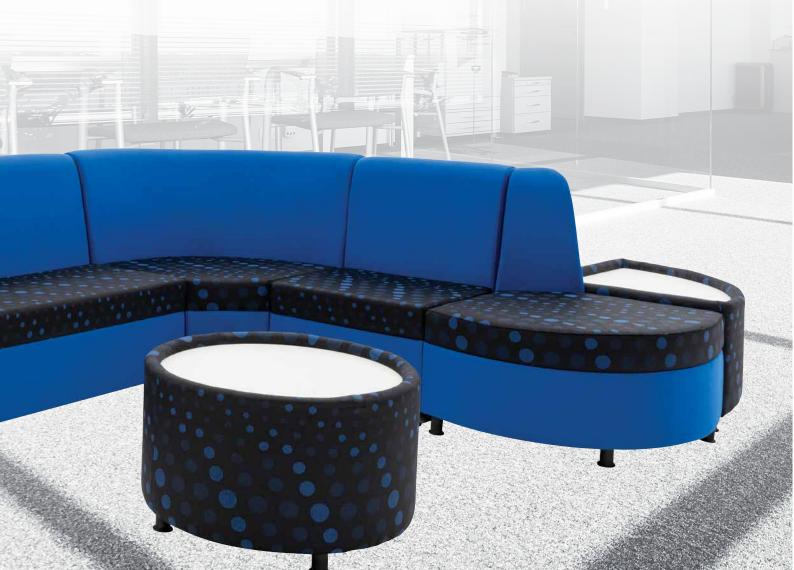

## MODULAR

Our three main styles of modular seating provide a standard footprint of 600mm wide by 650mm deep. We make all our frames in house and can accommodate different sizes to suit your space requirements.

The RI has an all in one upholstery jacket, the FI series accommodates a replaceable seat if need be and the AR3 brings together a box seat with a shaped back for even more flexibility.

We offer three standard arms but we can accommodate your own designs if space or aesthetics requires it.

The images are purely to stimulate ideas and are not fixed offerings that cannot be modified, manipulated or redesigned to suit the space in question.

42

modular seating

R1

W WING ARM

BW Both wing arms

**CORNER UNITS** 