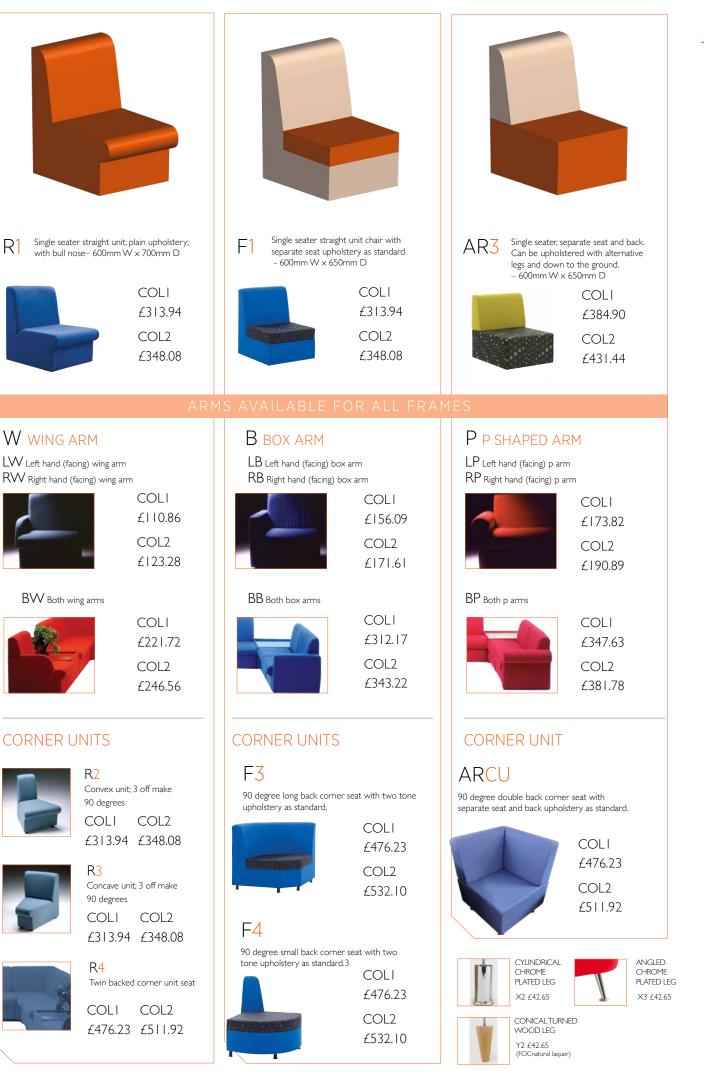

## MODULAR

Our three main styles of modular seating provide a standard footprint of 600mm wide by 650mm deep. We make all our frames in house and can accommodate different sizes to suit your space requirements.

The RI has an all in one upholstery jacket, the FI series accommodates a replaceable seat if need be and the AR3 brings together a box seat with a shaped back for even more flexibility.

We offer three standard arms but we can accommodate your own designs if space or aesthetics requires it.

The images are purely to stimulate ideas and are not fixed offerings that cannot be modified, manipulated or redesigned to suit the space in question.

42

modular seating

R1

W WING ARM

BW Both wing arms

**CORNER UNITS** 

R2

COLI

R3

R4