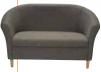

# OSKAR22.Y2

Two tub settee with Y2 legs.

COLI £834.51

COL<sub>2</sub> £893.48

see also page 36