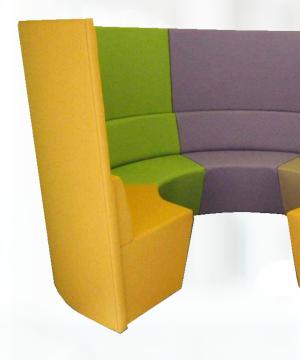

# CV<sub>2</sub>

Three seater curved reception unit with chrome detail between seat and back and glides. P and B arms available on request.

COLI £1281.49

COL<sub>2</sub> £1428.89