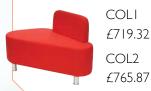

# AR4X2

Three seater couch. Arms available. P and B arms available on request.

COLI £891.28 COL2

£976.62

see also page 43

Double seater straight unit chair with two tone upholstery as standard. P and B arms available on request.