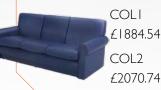

### AX3SQ

Three seater with B shaped arms. Webbed seat; fixed back, loose seat cushion.

COLI £1884.54 COL<sub>2</sub> £2070.74