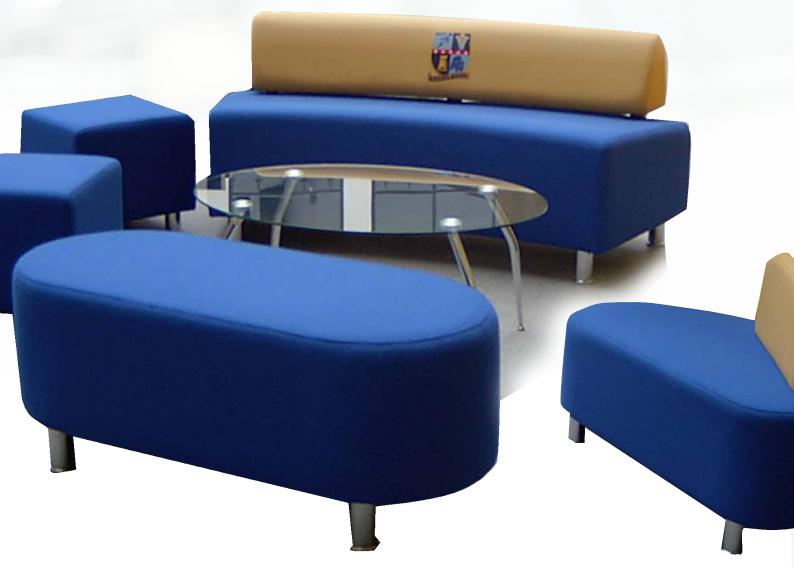

# SETTEES

Our selection of settees come from a number of manufacture/design routes: as part of a family of 1,2 and 3-seater suites, 1 and 2 seater tubs, modular seat configurations from our new Acoustica range and one off specials for interesting space filling and seating exercises.

All the examples shown are made from scratch in our wood mill and can involve you and your own ideas as much or as little as you like; give us a rough brief, or a detailed floor plan and we can meet customer requirements in the most cost effective and space efficient way possible.