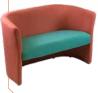

### OSKAR62.GL

Budget tub settee with open front and glides.

COLI £661.24

COL<sub>2</sub> £720.20

see also page 37