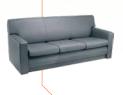

ion unit with chrome detail between seat and back and glides. P and B arms available on request.



COLI £1281.49

COL<sub>2</sub> £1428.89

# AR4X2

Three seater couch. Arms available. P and B arms available on request.



COLI £891.28 COL2

£976.62

see also page 43

Double seater straight unit chair with two tone upholstery as standard. P and B arms available on request.



### AX2R

Two seater with P shaped arms. Webbed seat; fixed back, loose seat cushions.



COLI £1281.49 COL2

### AX2SQ

Two seater with B shaped arms. Webbed seat; fixed back, loose seat cushions



COLI £1281.49 COL<sub>2</sub> £1428.89

# AX3R

Three seater with P shaped arms. Webbed seat; fixed back, loose seat cushions.



### AX3SQ

Three seater with B shaped arms. Webbed seat; fixed back, loose seat cushion.



COLI £1884.54 COL<sub>2</sub> £2070.74

### OSKAR62.GL

Budget tub settee with open front and glides.



COLI £661.24

COL<sub>2</sub> £720.20

see also page 37

# OSKAR22.Y2

Two tub settee with Y2 legs.



COLI £834.51

COL<sub>2</sub> £893.48

see also page 36

### AC1.2LR

Settee with left and right hand facing



COLL £1234.64 COL<sub>2</sub>

£1349.47 see also page 45

#### **OPTIONS**



Legs X2 Cylindrical chrome plated leg £42.65



Legs X3 Angled chrome plated leg £42.65



Legs X4 Angled chrome plated leg £42.65



Legs Y2 Conical turned wood leg (FOC natural lacquer) Any other colour £42.65



B - Box arm COLI COL2 £156.09 £171.61



P - P shaped arms COL2 COLL £173.82 £190.89