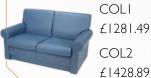

# CV<sub>2</sub>

Three seater curved reception unit with chrome detail between seat and back and glides. P and B arms available on request.

COLI £1281.49

COL<sub>2</sub> £1428.89