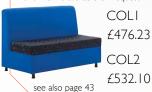

# AR4X2

Three seater couch. Arms available. P and B arms available on request.

COLI £891.28 COL2

£976.62

see also page 43

Double seater straight unit chair with two tone upholstery as standard. P and B arms available on request.