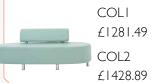

# CV<sub>2</sub>

Three seater curved reception unit with chrome detail between seat and back and glides. P and B arms available on request.

COLI £1281.49

COL<sub>2</sub> £1428.89