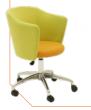

#### OSKAR8.08BL

Mobile, height adjustable swivel tub with black finish. 5 star base. Pyramid base also available.

£391.56 COL2 £422.59

COLI