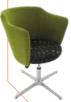

#### OSKAR8.OXP

Swivel tub with polished aluminium 4 star base on glides.

COL1 £476.86 COL2 £507.88