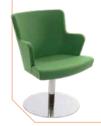

## OSKAR11.011AQ

Armchair with square swivel base in chrome.

COL1 £565.36 COL2 £611.90

## OSKAR11.011AR

Armchair with round swivel base in chrome.

COL1 £565.36 COL2 £611.90