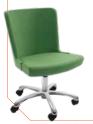

## OSKAR8.08XL

Mobile, height adjustable swivel tub with chrome (polished aluminium) finish. 5 star base.

COL1 £434.21 COL2 £465.24

The Oskar II moulded frame has a side and armchair version with 6 underseat assemblies