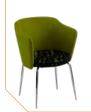

#### **OSKAR11.011W**

Side chair with chrome sled base.

COL1 £457.13 COL2 £503.67

#### OSKAR11.011AW

Armchair with chrome sled base.