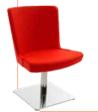

#### OSKAR8.08W

armchair version with 6 underseat assemblies

Chrome sled base, single tub.

COL1 £434.21 COL2 £465.24