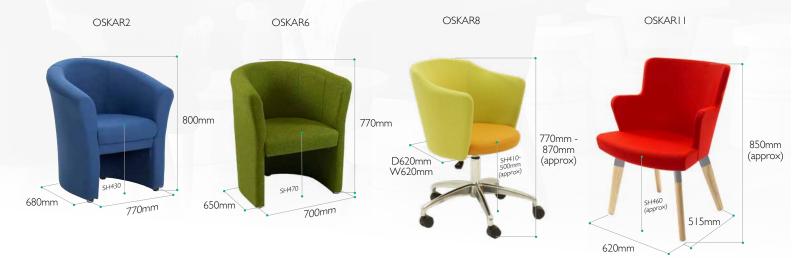

# TURS

Our tub chair offering is comprised of the Oskar 2, 6, 8 and 11.

Oskar 2 is made with ply, soft and hardwood with webbed seats and traditional upholstery techniques. Single or 2-seater, alternative legs, writing tablet, a showood inlay are just some of the options.

## OSKAR2.022GLOPEN

Wooden frame, webbed seat, 2 seater, open fronted, castors available.

OSKAR62 770mm 1280mm 650mm

**O2 OPTIONS** 

Wood fascia £125.51

Legs Y2 Conical turned wood leg. (FOC natural lacquer) Any other colours £42.65

## OSKAR8.08L

4 legs chrome frame tub.

The Oskar 8 is a flexible single seater made from a ply shell with a number of underseat configurations. The Oskar 11 moulded frame has a side and

COL1 £391.56 COL2 £422.59

## OSKAR8.08XL

Mobile, height adjustable swivel tub with chrome (polished aluminium) finish. 5 star base.

COL1 £434.21 COL2 £465.24

The Oskar II moulded frame has a side and armchair version with 6 underseat assemblies