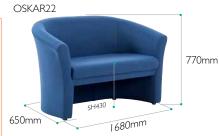

## OSKAR2.022GLOPEN

Wooden frame, webbed seat, 2 seater, open fronted, castors available.

OSKAR62 770mm 1280mm 650mm

**O2 OPTIONS** 

Wood fascia £125.51

Legs Y2 Conical turned wood leg. (FOC natural lacquer) Any other colours £42.65