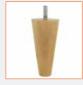

## OSKAR2.022GLOPEN

Wooden frame, webbed seat, 2 seater, open fronted, castors available.

OSKAR62 770mm 1280mm 650mm

**O2 OPTIONS** 

Wood fascia £125.51

Legs Y2 Conical turned wood leg. (FOC natural lacquer) Any other colours £42.65