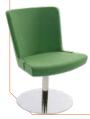

## OSKAR8.08L

4 legs chrome frame tub.

The Oskar 8 is a flexible single seater made from a ply shell with a number of underseat configurations. The Oskar 11 moulded frame has a side and

COL1 £391.56 COL2 £422.59