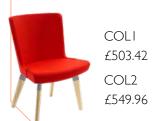

se on glides.



COL1 £434.21 COL2 £465.24

## OSKAR8.08XL

Mobile, height adjustable swivel tub with chrome (polished aluminium) finish. 5 star base.



COL1 £434.21 COL2 £465.24

The Oskar II moulded frame has a side and armchair version with 6 underseat assemblies

#### **OSKAR11.011Q**

Side chair with square swivel base in



COL1 £538.14 COL2 £584.68

## OSKAR11.011R

Side chair with round swivel base in chrome



COL1 £538.14 COL2 £584.68

#### **OSKAR11.011X**

Side chair with 4 star base in polished



COLI £555.50

COL2 £602.04

#### **OSKAR11.011W**

Side chair with chrome sled base.



COL1 £457.13 COL2 £503.67

#### OSKAR11.011XL

Side chair with mobile 5 star polished aluminium base.



COLI £486.06 COL2 £532.60

#### OSKAR11.0111

Side chair with 4 legged wooden leg frame.



## OSKAR11.011AQ

Armchair with square swivel base in chrome.



COL1 £565.36 COL2 £611.90

## OSKAR11.011AR

Armchair with round swivel base in chrome.



COL1 £565.36 COL2 £611.90

## OSKAR11.011AX

Armchair with 4 star polished aluminium base.



COL1 £582.72 COL2 £629.26

#### OSKAR11.011AW

Armchair with chrome sled base.



#### OSKAR11.011AXL

Armchair with mobile 5 star polished aluminium base.



COL1 £513.28 COL2 £559.82

## OSKAR11.011AL

Armchair with 4 legged wooden leg frame.