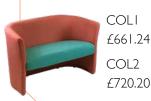

## OSKAR2.022GL

Wooden frame, webbed seat, upholstered down to the ground, 2 seater, castors available.

£834.51 COL<sub>2</sub> £893.48