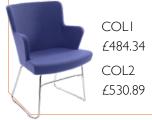

COL1 £538.14 COL2 £584.68

## OSKAR11.011R

Side chair with round swivel base in chrome



COL1 £538.14 COL2 £584.68

#### **OSKAR11.011X**

Side chair with 4 star base in polished



COLI £555.50

COL2 £602.04

#### **OSKAR11.011W**

Side chair with chrome sled base.



COL1 £457.13 COL2 £503.67

#### OSKAR11.011XL

Side chair with mobile 5 star polished aluminium base.



COLI £486.06 COL2 £532.60

#### OSKAR11.0111

Side chair with 4 legged wooden leg frame.



## OSKAR11.011AQ

Armchair with square swivel base in chrome.



COL1 £565.36 COL2 £611.90

## OSKAR11.011AR

Armchair with round swivel base in chrome.



COL1 £565.36 COL2 £611.90

## OSKAR11.011AX

Armchair with 4 star polished aluminium base.



COL1 £582.72 COL2 £629.26

#### OSKAR11.011AW

Armchair with chrome sled base.



#### OSKAR11.011AXL

Armchair with mobile 5 star polished aluminium base.



COL1 £513.28 COL2 £559.82

## OSKAR11.011AL

Armchair with 4 legged wooden leg frame.