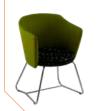

#### OSKAR8.08W

armchair version with 6 underseat assemblies

Chrome sled base, single tub.

COL1 £434.21 COL2 £465.24

## OSKAR8.08L

4 legs chrome frame tub.

The Oskar 8 is a flexible single seater made from a ply shell with a number of underseat configurations. The Oskar 11 moulded frame has a side and

COL1 £391.56 COL2 £422.59