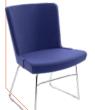

#### **OSKAR11.011W**

Side chair with chrome sled base.

COL1 £457.13 COL2 £503.67