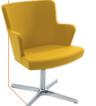

## OSKAR11.011AQ

Armchair with square swivel base in chrome.

COL1 £565.36 COL2 £611.90

## OSKAR11.011AR

Armchair with round swivel base in chrome.

COL1 £565.36 COL2 £611.90