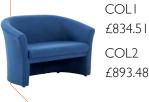

#### OSKAR2.022Y2

Wooden frame, webbed seat, 3/4 upholstered with Y2 wooden legs, 2 seater; chrome legs available.

COLI £834.51 COL2 £893.48