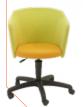

#### OSKAR8.08BL

Mobile, height adjustable swivel tub with black finish. 5 star base. Pyramid base also available.

£391.56 COL2 £422.59

COLI

#### OSKAR8.08X

Height adjustable swivel tub with chrome (polished aluminium) finish. 4 star base on glides.

COL1 £434.21 COL2 £465.24

## OSKAR8.08XL

Mobile, height adjustable swivel tub with chrome (polished aluminium) finish. 5 star base.

COL1 £434.21 COL2 £465.24

The Oskar II moulded frame has a side and armchair version with 6 underseat assemblies