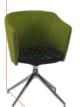

#### OSKAR8.OXP

Swivel tub with polished aluminium 4 star base on glides.

COL1 £476.86 COL2 £507.88

#### **OSKAR11.011X**

Side chair with 4 star base in polished

COLI £555.50

COL2 £602.04