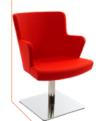

## OSKAR11.011AQ

Armchair with square swivel base in chrome.

COL1 £565.36 COL2 £611.90

## OSKAR11.011AR

Armchair with round swivel base in chrome.

COL1 £565.36 COL2 £611.90