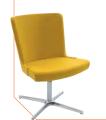

#### **OSKAR11.011X**

Side chair with 4 star base in polished

COLI £555.50

COL2 £602.04