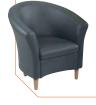

## OSKAR2.02Y2

Wooden frame, webbed seat, 3/4 upholstered with Y2 wooden legs, single seat; chrome legs available.

COLI £517.92 COL<sub>2</sub> £569.12